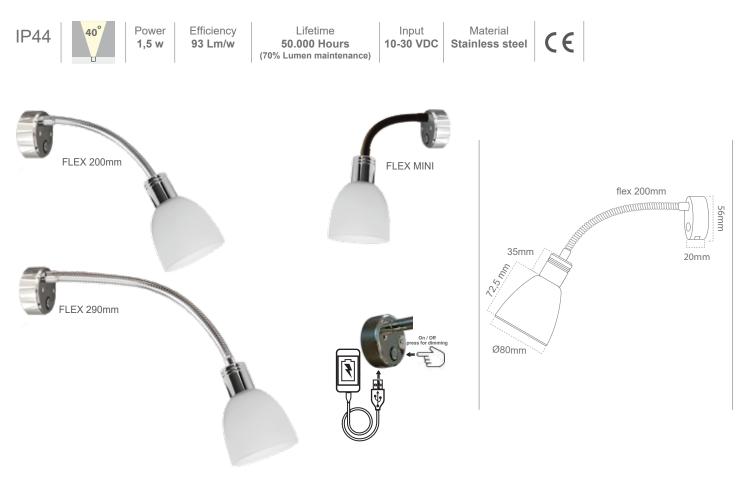

## MARTHA GLASS FLEX w/USB,Touch,Dim REGULAR BASE GB

| Varenavn                  | Lumen  | Beam            | Power | ССТ    | CRI  | LED brand | USB Output |
|---------------------------|--------|-----------------|-------|--------|------|-----------|------------|
| MARTHA-SS-GLASS-FLEX-290  | 140 lm | 40 <sup>°</sup> | 1,5 w | 3000 K | > 83 | CREE      | 5V, 2Am    |
| MARTHA-SS-GLASS-FLEX-200  | 140 lm | 40 <sup>°</sup> | 1,5 w | 3000 K | > 83 | CREE      | 5V, 2Am    |
| MARTHA-SS-GLASS-FLEX-MINI | 140 lm | 40 <sup>°</sup> | 1,5 w | 3000 K | > 83 | CREE      | 5V, 2Am    |

#### Feature

- Stainless steel ensures corrosion free product in damp enviroment.
- IP44 design with integral thermal management for long life
- Switch with touch and dimming function in lamp base
- Dimming is with memory function and remember your last setting after being turned off
- With USB charger in lampbase

#### **Material**

- Base and head: Stainless steel and Glass
- Flex arm: Stainless steel inner core, brass chromeplated outside. (In 200mm and 290mm)
- Flex arm: can also be custom made with upholstered leather or in colored Polyolefin cover.