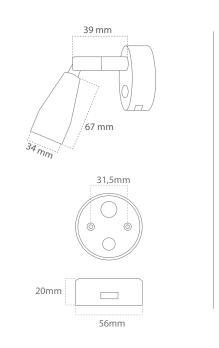

# **MARY WALL USB/TOUCH DIM**

GB

Power 1,5 w

Efficiency 93 Lm/w

Lifetime 50.000 Hours (70% Lumen maintenance)

Input 10-30 VDC

Material **Aluminium**   $\epsilon$ 

| Product codet          | Lumen output | Beam | Power | ССТ    | CRI  | LED brand | USB Output |
|------------------------|--------------|------|-------|--------|------|-----------|------------|
| MARY-SS-WALL-TOUCH-DIM | 140 lm       | 40°  | 1,5 w | 3000 K | > 85 | CREE      | 5V, 2,5Am  |
| MARY-GR-WALL-TOUCH-DIM | 140 lm       | 40°  | 1,5 w | 3000 K | > 85 | CREE      | 5V, 2,5Am  |
| MARY-BL-WALL-TOUCH-DIM | 140 lm       | 40°  | 1,5 w | 3000 K | > 85 | CREE      | 5V, 2,5Am  |