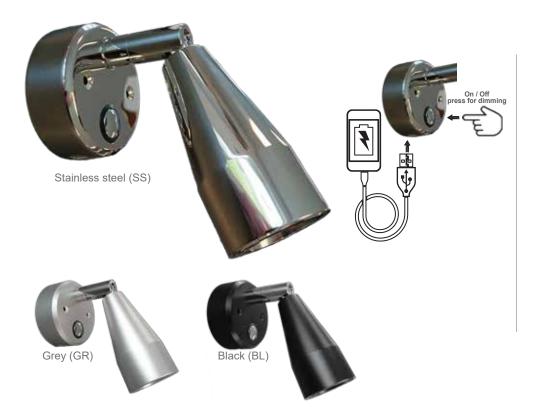

#### **Feature**

- Stainless steel (316) / Anodized aluminum ensures corrosion free product in damp enviroment.
- IP44 design with integral thermal management for long life
- Switch with touch and dimming function in lamp base
- Dimming is with memory function and remember your last setting after being turned off
- With USB charger in lampbase

#### Material

- SS: Aisi 316 stainless steel
- GR, BL: Anodised aluminium
- Arm: Chromeplated brass